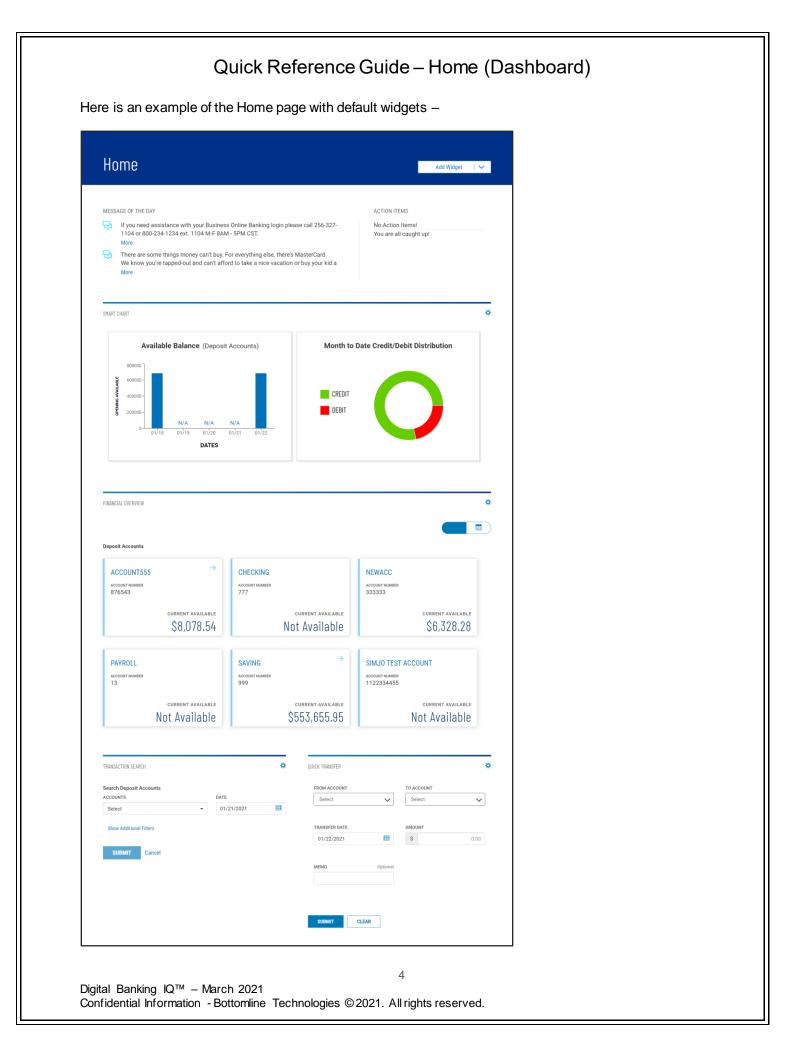

## Quick Reference Guide – Home (Dashboard)

Home page, also known as the Dashboard, is your landing page and prime real estate upon login. As a default, there are certain widgets pre-selected for your convenience and benefits. You may keep them on the Home page, remove them or add others via the Add Widget dropdown on the top header bar.

Pinned to the Home page is the Notification widget. It delivers important communication from your financial institution to you and highlights actions requiring your focus. This is not removable nor resizable.

| Нс   | ome                                                                                                                  | Add Widget                                                   | ~            |
|------|----------------------------------------------------------------------------------------------------------------------|--------------------------------------------------------------|--------------|
| MESS | AGE OF THE DAY                                                                                                       | ACTION ITEMS                                                 |              |
| 뮷    | Welcome to Digital Banking IQ™.                                                                                      | Bulletins To Read                                            | View         |
|      | More                                                                                                                 | Payments To Approve                                          | View         |
| ß    | Welcome to Digital Banking IQ Premier! Our goal is to provide an intuitive cash management platform for you.<br>More | Account Transfers To Approve<br>Payment Templates To Approve | View<br>View |

When you have permissions to view any bank deposit accounts – such as checking and savings accounts, a Smart Chart widget is pre-selected for you. It offers a quick visual of key data regarding your deposit account information.

When you have permissions to view any bank accounts, a checking or savings account or a loan account, you will also have the Financial Overview widget on the Home page. There are two formats: (1) a tabular, list view or (2) a tile view. If you have 20 or fewer accounts, the Financial Overview defaults to the tile view. You have the option to toggle to list view using the icon that appears in the upper right corner of the widget.