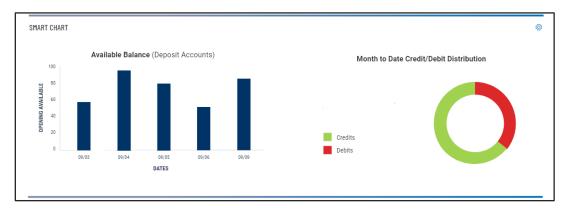

When you have permissions to view any bank deposit accounts – such as checking and savings accounts, a Smart Chart widget is pre-selected for you. It offers a quick visual of key data regarding your deposit account information.